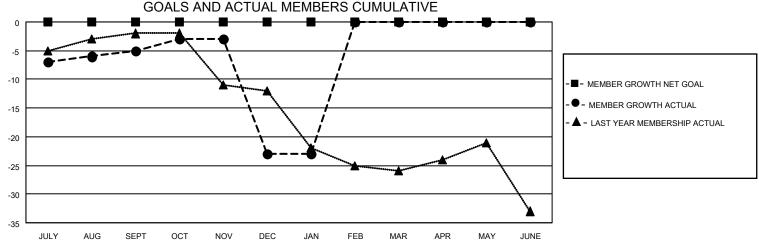

## District 8 O

| Clubs         |               |             |               | Members               |                         |                         |                                                    |  |  |
|---------------|---------------|-------------|---------------|-----------------------|-------------------------|-------------------------|----------------------------------------------------|--|--|
|               | RESULTS FOR   | R 2020-2021 |               | RESULTS FOR 2020-2021 |                         |                         |                                                    |  |  |
| QUARTER       | NEW CLUB GOAL | NEW CLUBS   | DROPPED CLUBS | QUARTER MEM           | MBER GROWTH NET<br>GOAL | MEMBER GROWTH<br>ACTUAL | DROPPED<br>MEMBERS ACTUAL<br>(including transfers) |  |  |
| JULY/AUG/SEPT | 0             | 0           | 0             | JULY/AUG/SEPT         | 0                       | 12                      | 16                                                 |  |  |
| OCT/NOV/DEC   | 0             | 0           | 0             | OCT/NOV/DEC           | 0                       | 8                       | 29                                                 |  |  |
| JAN/FEB/MAR   | 0             | 0           | 0             | JAN/FEB/MAR           | 0                       | 0                       | 0                                                  |  |  |
| APR/MAY/JUNE  | 0             | 0           | 0             | APR/MAY/JUNE          | 0                       | 0                       | 0                                                  |  |  |